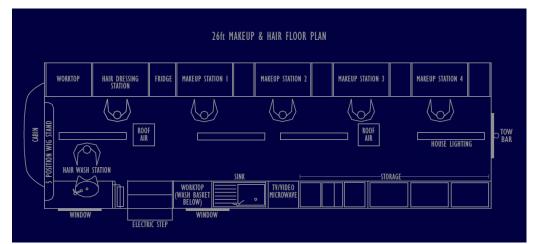

# Make Up & Hair – 26ft

#### Swagman Executive Rentals Pty Ltd

- Hydraulic levelling stablisers
- •Colour corrected daylight lighting
- •Reverse cycle air conditioner
- •NTSC and PAL monitor
- External awning
- Ceramic backwash sink
- Fitted wig stands
- •Hydraulic make up chairs
- Independent generator
- Refrigerator/Microwave
- Ample storage
- Stereo CD System
- •Tow Bar

### **Vehicle Specifications**

Length: 9.5m Width: 3.65m Height: 2.5m

Weight: 10,500kg