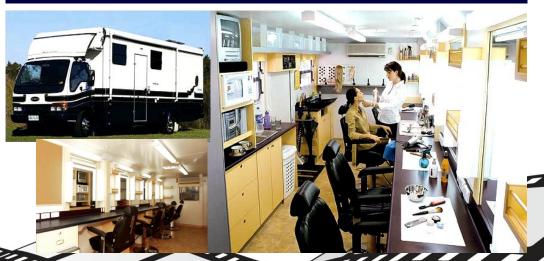

# Costume – 26ft

#### Swagman Executive Rentals Pty Ltd

- Hydraulic levelling stablisers
- •Onboard Washing Machine/Dryer
- •Internal sewing table
- •Full length mirrors and change area
- •Reverse cycle air conditioner
- •NTSC and PAL monitor
- External awning
- External breakdown table
- •Iron & ironing board
- Independent generator
- Refrigerator/Microwave
- •Ample storage & Jewellery safe
- Stereo CD System
- Tow Bar

### **Vehicle Specifications**

Length: 9.5m Width: 3.65m Height: 2.5m Weight: 10,500kg