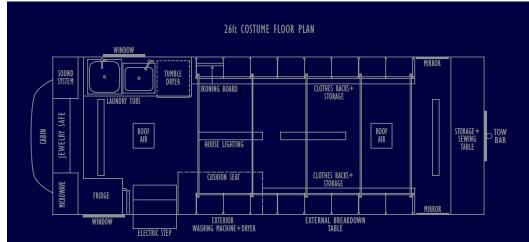

# Costume – 26ft

#### Swagman Executive Rentals Pty Ltd

- Hydraulic levelling stablisers
- •Onboard Washing Machine/Dryer
- •Internal sewing table
- •Full length mirrors and change area
- •Reverse cycle air conditioner
- •NTSC and PAL monitor
- External awning
- External breakdown table
- •Iron & ironing board
- Independent generator
- Refrigerator/Microwave
- •Ample storage & Jewellery safe
- Stereo CD System
- Tow Bar

### **Vehicle Specifications**

Length: 9.5m Width: 3.65m Height: 2.5m Weight: 10,500kg