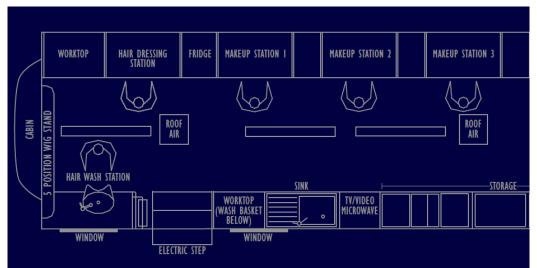

## Make Up & Hair – 22ft

#### Swagman Executive Rentals Pty Ltd

- •Hydraulic levelling stablisers
- •Colour corrected daylight lighting
- •Reverse cycle air conditioner
- •NTSC and PAL monitor
- External awning
- Ceramic backwash sink
- Fitted wig stands
- •Hydraulic make up chairs
- •Independent generator
- Refrigerator/Microwave
- Ample storage
- •Stereo CD System
- •Tow Bar

### **Vehicle Specifications**

Length: 8.5m Width: 3.5m Height: 2.5m Weight: 8,500kg