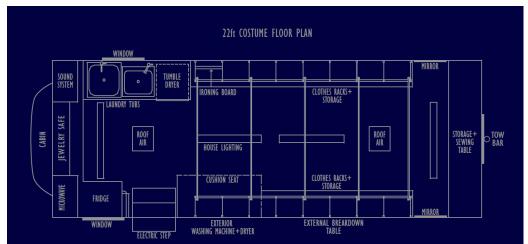

# Costume – 22ft

#### Swagman Executive Rentals Pty Ltd

- •Hydraulic levelling stablisers
- Onboard Washing Machine/Dryer
- •Internal sewing table
- •Full length mirrors and change area
- •Reverse cycle air conditioner
- •NTSC and PAL monitor
- External awning
- External breakdown table
- •Iron & ironing board
- Independent generator
- Refrigerator/Microwave
- •Ample storage & Jewellery safe
- Stereo CD System
- Tow Bar

### **Vehicle Specifications**

Length: 8.5m Width: 3.5m Height: 2.5m Weight: 8,500kg