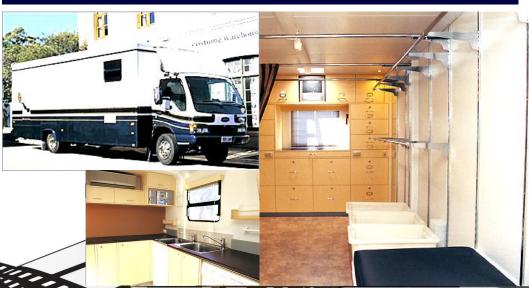

# Costume – 26ft

#### Swagman Executive Rentals Pty Ltd

- Hydraulic levelling stablisers
- •Onboard Washing Machine/Dryer
- •Internal sewing table
- •Full length mirrors and change area
- •Reverse cycle air conditioner
- •NTSC and PAL monitor
- External awning
- External breakdown table
- •Iron & ironing board
- Independent generator
- Refrigerator/Microwave
- •Ample storage & Jewellery safe
- Stereo CD System
- Tow Bar

### **Vehicle Specifications**

Length: 9.5m Width: 3.65m Height: 2.5m Weight: 10,500kg