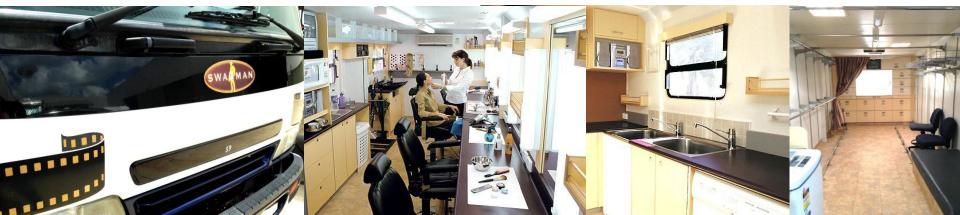

# Make Up & Hair – 26ft

#### Swagman Executive Rentals Pty Ltd

- Hydraulic levelling stablisers
- •Colour corrected daylight lighting
- •Reverse cycle air conditioner
- •NTSC and PAL monitor
- External awning
- Ceramic backwash sink
- Fitted wig stands
- •Hydraulic make up chairs
- Independent generator
- Refrigerator/Microwave
- Ample storage
- Stereo CD System
- •Tow Bar

### **Vehicle Specifications**

Length: 9.5m Width: 3.65m Height: 2.5m

Weight: 10,500kg