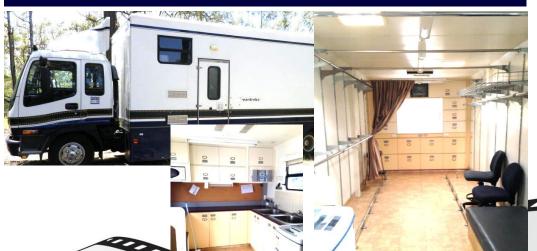

# Costume – 22ft

#### Swagman Executive Rentals Pty Ltd

- •Hydraulic levelling stablisers
- Onboard Washing Machine/Dryer
- •Internal sewing table
- •Full length mirrors and change area
- •Reverse cycle air conditioner
- •NTSC and PAL monitor
- External awning
- External breakdown table
- •Iron & ironing board
- Independent generator
- Refrigerator/Microwave
- •Ample storage & Jewellery safe
- Stereo CD System
- Tow Bar

### **Vehicle Specifications**

Length: 8.5m Width: 3.5m Height: 2.5m Weight: 8,500kg