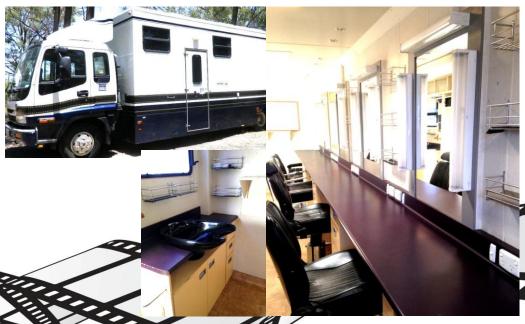

# Make Up & Hair – 26ft

#### Swagman Executive Rentals Pty Ltd

- Hydraulic levelling stablisers
- •Colour corrected daylight lighting
- •Reverse cycle air conditioner
- •NTSC and PAL monitor
- External awning
- Ceramic backwash sink
- Fitted wig stands
- •Hydraulic make up chairs
- Independent generator
- Refrigerator/Microwave
- Ample storage
- Stereo CD System
- •Tow Bar

### **Vehicle Specifications**

Length: 9.5m Width: 3.65m Height: 2.5m

Weight: 10,500kg